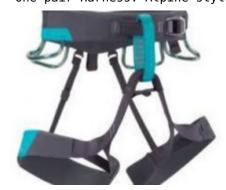

One pair Harness: Alpine style, (fully adjustable- Black Diamond)

One pair large locking Carabiners (Black Diamond, Petzl).

- Perlon cord, 20 feet of 6mm

Rappel device/ Figure 8 (Black Diamond)

- Webbing: 20 feet, (used for constructing leashes)