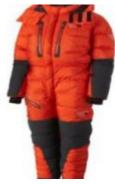

One pair Booties: Down or synthetic

– Briefs: 4 pairs synthetic or cotton

– 4 pairs of heavy- weight socks

Down pants (Mountain Hardware, North Face)

Down suit, for Eeverest Summit (Mountain Hardware, North Face)