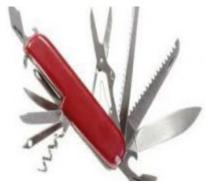

## Accessories/Camping/Medical & Personal

Camera, video camera, extra batteries

Day bag with 2-way zipper lock

- Diary and writing material

- led headlamp (Petzl or Black Diamond)

One pocket knife (Swiss army knife)