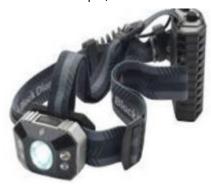

## Accessories/Camping/Medical & Personal

Camera, video camera, extra batteries

Day bag with 2-way zipper lock

- Diary and writing material

- led headlamp (Petzl or Black Diamond)

One pocket knife (Swiss army knife)