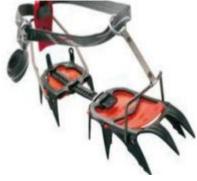

## **Climbing Equipment**

- One pair of ski or hiking poles

One pair Climbing Helmet

- One pair ice axe (Black Diamond)

One pair of crampons (12 point step-in, Black Diamond)

One pair Ascenders (Petzl or Black Diamond)