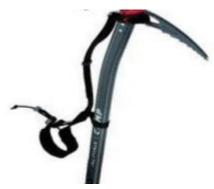

## **Climbing Equipment**

- One pair of ski or hiking poles

One pair Climbing Helmet

- One pair ice axe (Black Diamond)

One pair of crampons (12 point step-in, Black Diamond)

One pair Ascenders (Petzl or Black Diamond)