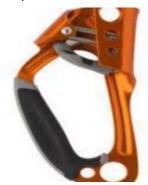

## **Climbing Equipment**

- One pair of ski or hiking poles

One pair Climbing Helmet

- One pair ice axe (Black Diamond)

One pair of crampons (12 point step-in, Black Diamond)

One pair Ascenders (Petzl or Black Diamond)